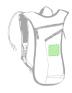

# **Sports Backpack Hydrax**

Reference: 4372

Camel sports backpack in bright tones, in resistant 600D polyester with removable 2-litre tank included. Backrest with ergonomic padding and breathable shoulder straps with water dispenser holder. Reflective elastic bands and outside zipper pockets with strap in pullers for easy opening.

Padded Back. Breathable. Reflective. 2 I Hydration Bladder Included

Polyester 600D

# AREA 1 - Under the small zipper

Maximum printing area: 80 x 80 mm

- SCREEN PRINTING G (max. 1 color )
- TRANSFER (max. 8 Colors )

1x - G(1), N(8)