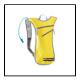

# **Sports Backpack Hydrax**

Reference: 4372

Camel sports backpack in bright tones, in resistant 600D polyester with removable 2-litre tank included. Backrest with ergonomic padding and breathable shoulder straps with water dispenser holder. Reflective elastic bands and outside zipper pockets with strap in pullers for easy opening.

Padded Back. Breathable. Reflective. 2 I Hydration Bladder Included

Polyester 600D