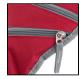

# **Sports Backpack Hydrax**

Reference: 4372

Camel sports backpack in bright tones, in resistant 600D polyester with removable 2-litre tank included. Backrest with ergonomic padding and breathable shoulder straps with water dispenser holder. Reflective elastic bands and outside zipper pockets with strap in pullers for easy opening.

Padded Back. Breathable. Reflective. 2 I Hydration Bladder Included

Polyester 600D