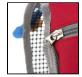

# AREA 1 - Under the small zipper

Maximum printing area: 80 x 80 mm

- SCREEN PRINTING G (max. 1 color )
- TRANSFER (max. 8 Colors )

1x - G(1), N(8)