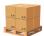

#### **Measure and Weight Master Box**

**Final Packing** 

1 pc/ Polybag

**Master Box** 

Pcs: 20 Height: 32 cm / Width: 50 cm / Length: 49 cm / Weight: 8 kg

Pallet

Pcs: 600 Packages: 30 Weight Aprox: 240 kg