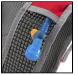

# **Sports Backpack Hydrax**

Reference: 4372

Camel sports backpack in bright tones, in resistant 600D polyester with removable 2-litre tank included. Backrest with ergonomic padding and breathable shoulder straps with water dispenser holder. Reflective elastic bands and outside zipper pockets with strap in pullers for easy opening.