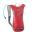

# **Sports Backpack Hydrax**

Reference: 4372

Camel sports backpack in bright tones, in resistant 600D polyester with removable 2-litre tank included. Backrest with ergonomic padding and breathable shoulder straps with water dispenser holder. Reflective elastic bands and outside zipper pockets with strap in pullers for easy opening.

Padded Back. Breathable. Reflective. 2 I Hydration Bladder Included

Polyester 600D