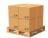

### **Measure and Weight Master Box**

1 pc/ Polybag

Intermediate Packing 1

100 pcs/ Box

**Master Box** 

Height: 18 cm / Width: 14 cm / Length: 35 cm / Weight: 12.5 kg

Pcs: 400

Pallet

Pcs: 30000 Packages: 75 Weight Aprox: 937.5 kg