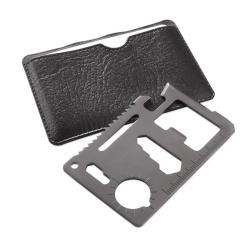

# **Multitool Wicax**

Reference: 4208

Multi-tool with resistant stainless steel body with 11 functions. With can opener, knife, screwdriver, ruler, bottle opener, bottle opener, spanners, butterfly keys, saw and direction indicator. Presented in resistant leather case.

11 Functions

Stainless Steel