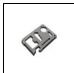

# **Multitool Wicax**

Reference: 4208

Multi-tool with resistant stainless steel body with 11 functions. With can opener, knife, screwdriver, ruler, bottle opener, bottle opener, spanners, butterfly keys, saw and direction indicator. Presented in resistant leather case.

11 Functions

Stainless Steel