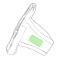

# Suggested marking techniques

Recommended printing areas and techniques for this article. Contact us if your needs are other to study possible alternatives.

#### AREA 1 - On side A bracelet

Maximum printing area: 30 x 15 mm

- SCREEN PRINTING D (max. 1 color )
- TRANSFER (max. 8 Colors )

1x - D(1), N(8)