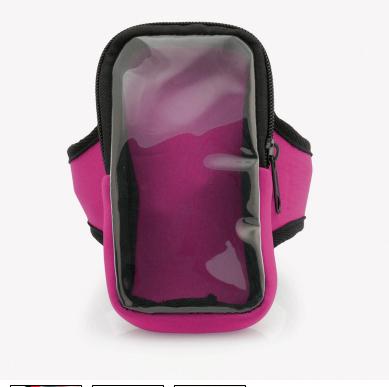

# **Arm Strap Tracxu**

Reference: 4149

Comfortable sports bracelet in soft shell, with adjustable velcro closure and PVC window with tactile function.

Touch Screen

Soft Shell