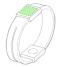

# **Bracelet Energy**

Reference: 3569

Comfort bracelet with ion treatment and body in soft silicone with vivid colors. One size fits all for adult. With plate for printing and presented in an individual box with black window.

# Measures and Weight Article

x 1.4 x cm | 7 Ø | 20 gr.