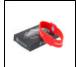

# **Bracelet Energy**

Reference: 3569

Comfort bracelet with ion treatment and body in soft silicone with vivid colors. One size fits all for adult. With plate for printing and presented in an individual box with black window.