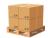

### **Measure and Weight Master Box**

1 pc/ Black Box

Intermediate Packing 1

10 pcs/ Polybag

Master Box

Pcs: 500 Height: 44 cm / Width: 36 cm / Length: 58 cm / Weight: 11.8 kg

Pallet

Pcs: 10000 Packages: 20 Weight Aprox: 236 kg