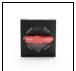

# **Bracelet Energy**

Reference: 3569

Comfort bracelet with ion treatment and body in soft silicone with vivid colors. One size fits all for adult. With plate for printing and presented in an individual box with black window.

### **Colores disponibles**