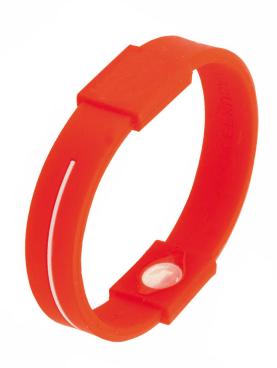

# **Bracelet Energy**

Reference: 3569

Comfort bracelet with ion treatment and body in soft silicone with vivid colors. One size fits all for adult. With plate for printing and presented in an individual box with black window.