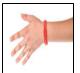

# **Bracelet Energy**

Reference: 3569

Comfort bracelet with ion treatment and body in soft silicone with vivid colors. One size fits all for adult. With plate for printing and presented in an individual box with black window.